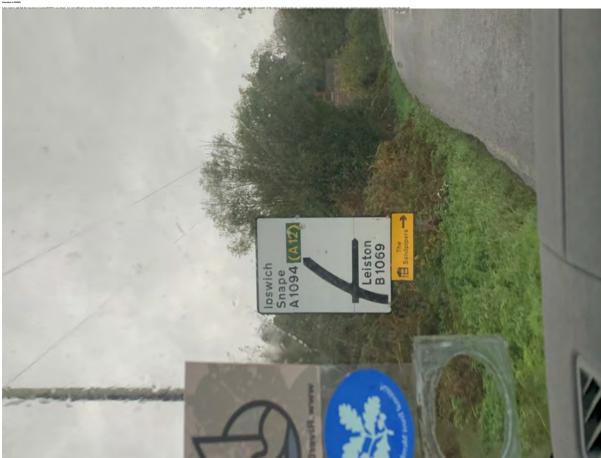

The resident should have been machined in the attachment.

An ambediance is trying to ever take a bracket. This is the easy mote into Aldeburgh which have no hope in getting to their decimalism in great lines.

An ambediance is trying to ever take a bracket. This is the ready mote into Aldeburgh which have no hope in getting to their decimalism in great lines.

I also would like to ack the planning inspectorate to do a site  $\operatorname{Voit}$  in these three amort-