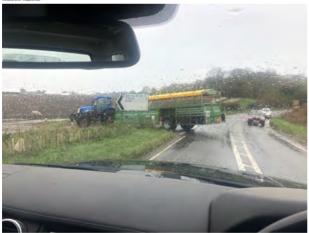

The resident should have been machined in the attachment.

An ambediance is trying to ever take a bracket. This is the easy mote into Aldeburgh which have no hope in getting to their decimalism in great lines.

An ambediance is trying to ever take a bracket. This is the ready mote into Aldeburgh which have no hope in getting to their decimalism in great lines.

I also would like to ack the planning inspectorate to do a site  $\operatorname{Voit}$  in these three amort-